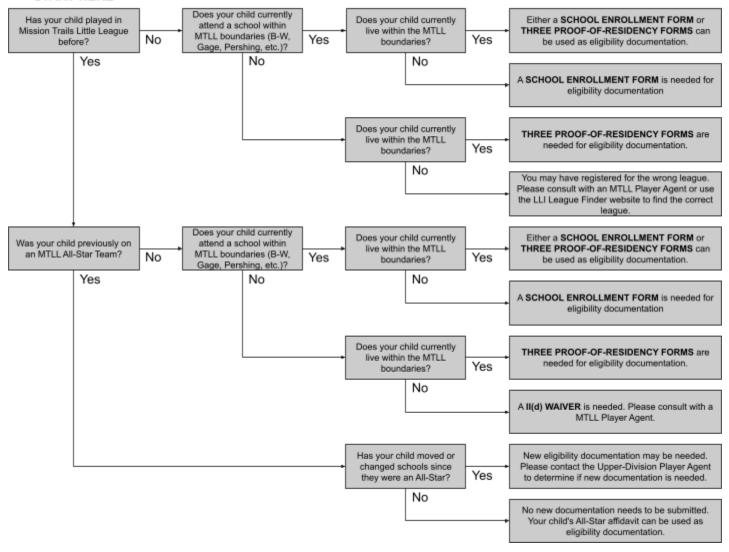

# □ MTLL Eligibility Documentation

You must provide proof that your child is eligible to play in MTLL, and the type of documentation that you need to provide depends on where your child lives and/or attends school. Please use the flow chart on the following page to determine which documentation you must provide.

# MTLL ELIGIBILITY DOCUMENTATION FLOW CHART

#### START HERE